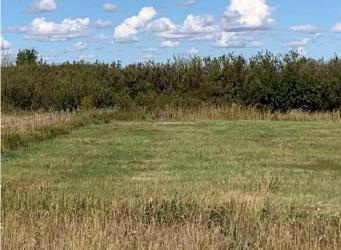

# \$449,000 - Lot 2 Twp Rd 290, Rural Rocky View County

MLS® #A2125963

#### \$449,000

0 Bedroom, 0.00 Bathroom, Land on 6.67 Acres

NONE, Rural Rocky View County, Alberta

Location, Location! This 6.67 acres is located across the road from the Town of Crossfield1 Zoned R2. Check out Rocky View County's Zoning Bylaws. This parcel has no building commitment. Easy to build on as no restrictive covenant. GST is applicable. \*Seller to retain access to balance of quarter. Road access agreement being drafted. Disclosure: The tax amount is only a guess as the property has not yet been assessed.

## Exterior

Lot Description Corner Lot, Few Trees, Gentle Sloping, No Neighbours Behind, Open Lot, Rectangular Lot