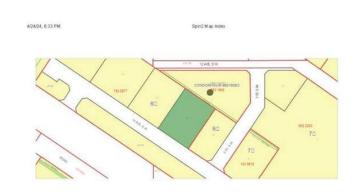

### \$749,900

0 Bedroom, 0.00 Bathroom, Land on 1.22 Acres

NONE, Slave Lake, Alberta

Almost an acre of Highway Commercial Land for sale in town! 2 lots available and can be sold together or separate. Great location for your next venture or business as it has convenient access to Highway 2! Offsite Levies included in price for your convenience.

## **Community Information**

Address 400 14th Avenue Sw

Subdivision NONE

City Slave Lake

County Lesser Slave River No. 124,

Province Alberta
Postal Code T0G 2A4