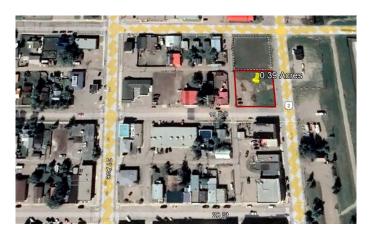

#### \$299,000

0 Bedroom, 0.00 Bathroom, Land on 0.39 Acres

NONE, Nanton, Alberta

0.39 acres± land located along 20 Avenue in Nanton. While currently zoned as Retail/General Commercial C1, this property is in the process of being redesignated to Mixed-Use Downtown District (M-DWT). Mixed-Use Downtown District (M-DWT) will allow a wider range of commercial uses within the central business area.

MLS® # A2127260 Price \$299,000

Bathrooms 0.00
Acres 0.39
Type Land

Sub-Type Commercial Land

Status Active

## **Community Information**

Address 1815 To 1819 20 Avenue

Subdivision NONE
City Nanton

County Willow Creek No. 26, M.D. of

Province Alberta
Postal Code T0L 1R0