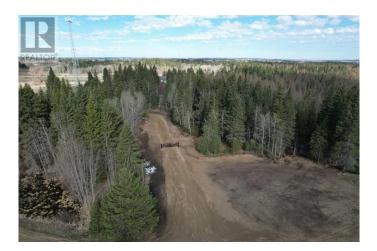

#### \$175,000

0 Bedroom, 0.00 Bathroom, Vacant Land on 3.70 Acres

N/A, Rural Ponoka County, Alberta

Spanning approximately 3.7 +/- this parcel features a lucrative asset in the form of a cell tower generating \$6000 in annual rental income. With the lease extending until 2041, this parcel offers a stable source of revenue and ample space for potential development projects. Can be bought individually or in conjunction with MLS A2128438 (id:36535)