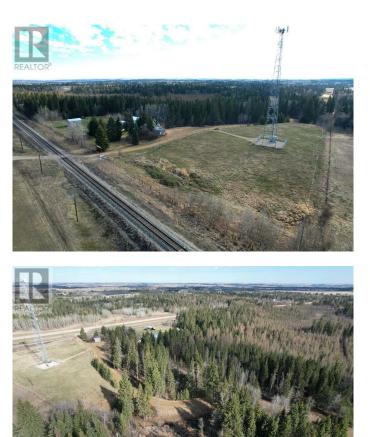

#### \$175,000

0 Bedroom, 0.00 Bathroom, Vacant Land on 3.70 Acres

N/A, Rural Ponoka County, Alberta

Spanning approximately 3.7 +/- this parcel features a lucrative asset in the form of a cell tower generating \$6000 in annual rental income. With the lease extending until 2041, this parcel offers a stable source of revenue and ample space for potential development projects. Can be bought individually or in conjunction with MLS A2128438 (id:36535)