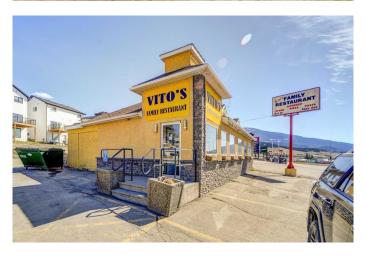

## \$489,000

0 Bedroom, 0.00 Bathroom, Commercial on 0.09 Acres

NONE, Coleman, Alberta

Welcome to Crowsnest Pass. This established, 2,000 sq. ft., 60 seat restaurant fronts busy highway #3 could be the business opportunity you have been waiting for. Nicely renovated and maintained this business is turn key, offers plenty of parking and is easily accessible. Crowsnest Pass is a destination for many mountain bike, hiking, camping and fishing enthusiasts and offers an abundance of outdoor activities.

### **Amenities**

Parking Spaces 20