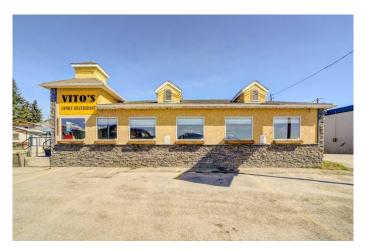

# \$489,000 - 8505 20 Avenue, Coleman

MLS® #A2128814

## \$489,000

0 Bedroom, 0.00 Bathroom, Commercial on 0.09 Acres

NONE, Coleman, Alberta

Welcome to Crowsnest Pass. This established, 2,000 sq. ft., 60 seat restaurant fronts busy highway #3 could be the business opportunity you have been waiting for. Nicely renovated and maintained this business is turn key, offers plenty of parking and is easily accessible. Crowsnest Pass is a destination for many mountain bike, hiking, camping and fishing enthusiasts and offers an abundance of outdoor activities.

Built in 1978