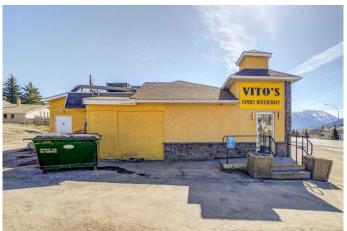

## \$489,000

0 Bedroom, 0.00 Bathroom, Commercial on 0.09 Acres

NONE, Coleman, Alberta

Welcome to Crowsnest Pass. This established, 2,000 sq. ft., 60 seat restaurant fronts busy highway #3 could be the business opportunity you have been waiting for. Nicely renovated and maintained this business is turn key, offers plenty of parking and is easily accessible. Crowsnest Pass is a destination for many mountain bike, hiking, camping and fishing enthusiasts and offers an abundance of outdoor activities.

#### **Exterior**

Roof Flat Torch Membrane, Asphalt Shingle

Construction Stone, Stucco

Foundation Poured Concrete