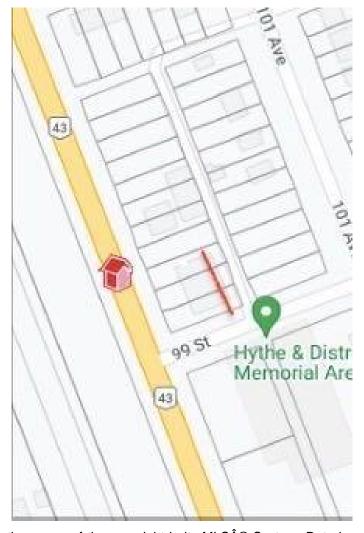

# \$45,000 - 9908, 9906,9904 100 Avenue, Hythe

MLS® #A2132253

### \$45,000

0 Bedroom, 0.00 Bathroom, Land on 0.29 Acres

NONE, Hythe, Alberta

This charming parcel of commercial land is located in the picturesque hamlet of Hythe, Alberta. A total of three lots it offers a unique opportunity for commercial development in this close-knit community. The zoning allows for a variety of commercial uses, making it suitable for small businesses, shops, or offices. The tranquil surroundings and friendly atmosphere of Hythe provide an ideal setting for your venture. Take advantage of the affordable price and establish your business in this thriving hamlet. Contact your favorite commercial realtor!

# **Community Information**

Address 9908, 9906,9904 100 Avenue

Subdivision NONE City Hythe

County Grande Prairie No. 1, County of

Province Alberta

Postal Code T0H2C0