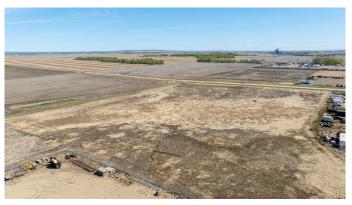

#### \$3,400,000

0 Bedroom, 0.00 Bathroom, Commercial on 20.97 Acres

Emerson Trail Industrial Park, Rural Grande Prairie No. 1, County of, Alberta

This 9,914 SF shop was completed in 2015 and is situated on a 20.97-acre lot with 7.33 acres fenced and graveled providing plenty of room to grow. The shop offers three 120' drive-thru bays, 3 phase power, and 1,274 SF office space consisting of 4 offices, washrooms, and a reception area. This building is ideal for any growing company and ready for any business looking to operate efficiently in their own space today. To book a showing or for more information call your local Commercial Realtor®.