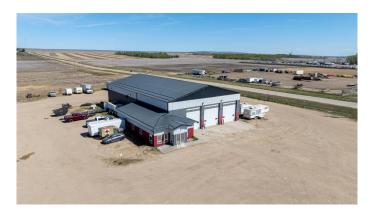

#### \$3,400,000

0 Bedroom, 0.00 Bathroom, Commercial on 20.97 Acres

Emerson Trail Industrial Park, Rural Grande Prairie No. 1, County of, Alberta

This 9,914 SF shop was completed in 2015 and is situated on a 20.97-acre lot with 7.33 acres fenced and graveled providing plenty of room to grow. The shop offers three 120' drive-thru bays, 3 phase power, and 1,274 SF office space consisting of 4 offices, washrooms, and a reception area. This building is ideal for any growing company and ready for any business looking to operate efficiently in their own space today. To book a showing or for more information call your local Commercial Realtor®.