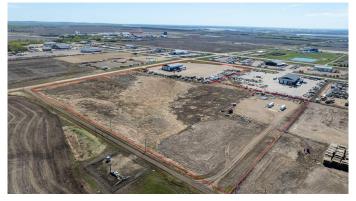

#### \$3,400,000

0 Bedroom, 0.00 Bathroom, Commercial on 20.97 Acres

Emerson Trail Industrial Park, Rural Grande Prairie No. 1, County of, Alberta

This 9,914 SF shop was completed in 2015 and is situated on a 20.97-acre lot with 7.33 acres fenced and graveled providing plenty of room to grow. The shop offers three 120' drive-thru bays, 3 phase power, and 1,274 SF office space consisting of 4 offices, washrooms, and a reception area. This building is ideal for any growing company and ready for any business looking to operate efficiently in their own space today. To book a showing or for more information call your local Commercial Realtor®.