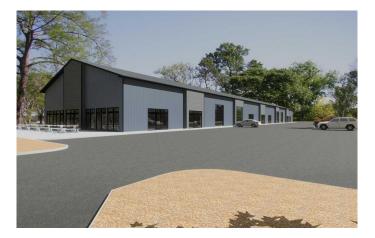

### \$302,595

0 Bedroom, 0.00 Bathroom, Commercial on 0.00 Acres

NONE, Strathmore, Alberta

Investors, Businesses, here is a great new space HWY-C! Just on south side of #1 HWY coming into Strathmore from the west. 2124 sqft space can be built out to suit. 8 units already sold! This list price is the shell of the unit.