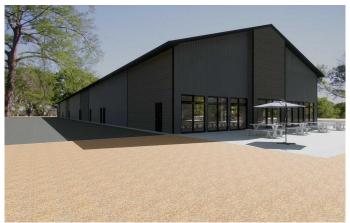

### \$302,595

0 Bedroom, 0.00 Bathroom, Commercial on 0.00 Acres

NONE, Strathmore, Alberta

Investors, Businesses, here is a great new space HWY-C! Just on south side of #1 HWY coming into Strathmore from the west. 2124 sqft space can be built out to suit. 8 units already sold! This list price is the shell of the unit.