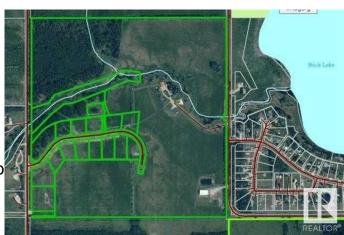

### \$134,900

0 Bedroom, 0.00 Bathroom, Land on 2.18 Acres

NONE, Buck Lake, Alberta

2.18 acres in Lynn Creek Estates. Very close to Buck Lake with views of the Lake! Power and Gas are at the property line. Taxes to be verified.

## **Community Information**

Address Lot #1, 465011 Rge Rd 64

Subdivision NONE

City Buck Lake

County Wetaskiwin No. 10, County o

Province Alberta
Postal Code T0C 0T0