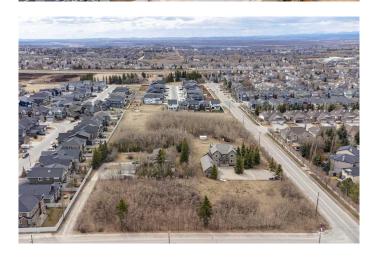

# \$1,207,403 - 7753 10 Avenue Sw, Calgary

MLS® #A2137814

\$1,207,403

0 Bedroom, 0.00 Bathroom, Land on 0.59 Acres

West Springs, Calgary, Alberta

West Springs - 7753 10 Avenue SW: INVESTOR/DEVELOPER/BUILDER ALERT. Rare opportunity to own a total of 4.59 acres in the heart of West Springs, is ideal for an investor or developer for future redevelopment. The 2 properties for sale are 1010 77 Street SW and 7753 10 Avenue SW, which comprise a total of 4.59 acres. 1010 77 Street SW is 4 acres, including a 4,223 sq ft 2 storey with an attached quad car garage built in 2001. 7753 10 Avenue is 0.59 acres, including a 1,332 sq ft bungalow with a detached double car garage built in 1968. Many options for this 300' x 628' lot for future redevelopment, townhouse, apartment or single family. This prime opportunity is located only blocks away from all of the amenities you would expect, including West Springs Village, restaurants, just minutes to some of Calgary's best schools, and a short commute to downtown Calgary. Call for more info! \*\*MUST BE SOLD TOGETHER WITH 1010 77 Street SW (A2137693)\*\*