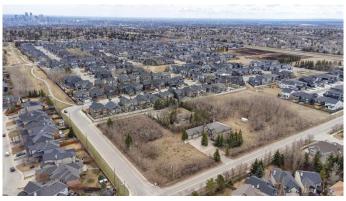

# \$1,207,403 - 7753 10 Avenue Sw, Calgary

MLS® #A2137814

\$1,207,403

0 Bedroom, 0.00 Bathroom, Land on 0.59 Acres

West Springs, Calgary, Alberta

West Springs - 7753 10 Avenue SW: INVESTOR/DEVELOPER/BUILDER ALERT. Rare opportunity to own a total of 4.59 acres in the heart of West Springs, is ideal for an investor or developer for future redevelopment. The 2 properties for sale are 1010 77 Street SW and 7753 10 Avenue SW, which comprise a total of 4.59 acres. 1010 77 Street SW is 4 acres, including a 4,223 sq ft 2 storey with an attached quad car garage built in 2001. 7753 10 Avenue is 0.59 acres, including a 1,332 sq ft bungalow with a detached double car garage built in 1968. Many options for this 300' x 628' lot for future redevelopment, townhouse, apartment or single family. This prime opportunity is located only blocks away from all of the amenities you would expect, including West Springs Village, restaurants, just minutes to some of Calgary's best schools, and a short commute to downtown Calgary. Call for more info! \*\*MUST BE SOLD TOGETHER WITH 1010 77 Street SW (A2137693)\*\*