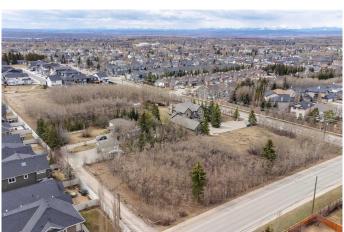

# \$1,207,403 - 7753 10 Avenue Sw, Calgary

MLS® #A2137814

\$1,207,403

0 Bedroom, 0.00 Bathroom, Land on 0.59 Acres

West Springs, Calgary, Alberta

West Springs - 7753 10 Avenue SW: INVESTOR/DEVELOPER/BUILDER ALERT. Rare opportunity to own a total of 4.59 acres in the heart of West Springs, is ideal for an investor or developer for future redevelopment. The 2 properties for sale are 1010 77 Street SW and 7753 10 Avenue SW, which comprise a total of 4.59 acres. 1010 77 Street SW is 4 acres, including a 4,223 sq ft 2 storey with an attached quad car garage built in 2001. 7753 10 Avenue is 0.59 acres, including a 1,332 sq ft bungalow with a detached double car garage built in 1968. Many options for this 300' x 628' lot for future redevelopment, townhouse, apartment or single family. This prime opportunity is located only blocks away from all of the amenities you would expect, including West Springs Village, restaurants, just minutes to some of Calgary's best schools, and a short commute to downtown Calgary. Call for more info! \*\*MUST BE SOLD TOGETHER WITH 1010 77 Street SW (A2137693)\*\*