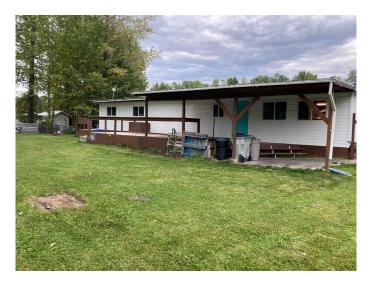

### \$64,900

4 Bedroom, 2.00 Bathroom, 1,590 sqft Mobile on 0.00 Acres

NONE, Rural Yellowhead County, Alberta

This 4 bedroom 2 bathroom home includes large kitchen with lots of counter space and large pantry and a primary bedroom oasis with gas fireplace, large ensuite and private deck. Kitchen was renovated in 2019 and includes drinking water filtration and great spice storage beside the fridge. This home is for its next family with "locker style" storage for everyone, greenhouse for the gardener and fully fenced yard for children and pets. Relax under the covered deck or out by the firepit. Large lot with many trees in a family friendly mobile park.

## **Community Information**

Address 28, 53209 Range Road 183

Subdivision NONE

City Rural Yellowhead County

County Yellowhead County

Province Alberta
Postal Code T7E 3B2