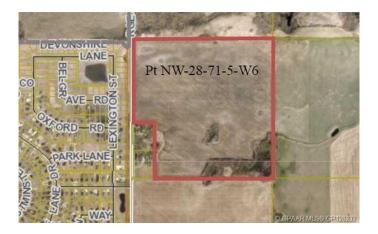

## \$1,550,000 - Pt. Of Nw-28-71-5-w6, Rural Grande Prairie No. 1, County of

MLS® #A2138941

## \$1,550,000

0 Bedroom, 0.00 Bathroom, Agri-Business on 149.00 Acres

NONE, Rural Grande Prairie No. 1, County of, Alberta

149+/- acres across from the road from Carriage Lane Estates. Excellent development quarter, with no pipelines or well sites on this property. Services close by. This property has remained in the county after annexation. Great potential!!

## **Community Information**

Address Pt. Of Nw-28-71-5-w6

Subdivision NONE

City Rural Grande Prairie No. 1, County of

County Grande Prairie No. 1, County of

Province Alberta
Postal Code T8V 2Z8