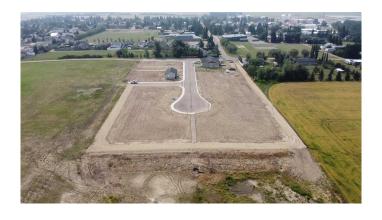

## \$57,900

0 Bedroom, 0.00 Bathroom, Land on 0.14 Acres

NONE, Bentley, Alberta

Discover the perfect place to build your dream home in the new, "Sunset Heights Subdivision,― of the Town of Bentley. These residential lots offer picturesque views of the Blindman Valley and Medicine Hills and allow you to enjoy a serene small-town atmosphere, ideal for family living, where you can get to know your neighbor. Located near Gull Lake, 18km from Sylvan Lake, and 24 km to Lacombe, you'II have easy access to, swimming, boating, and camping as well as larger community amenities in proximity such as hospital, and extensive shopping. Bentley's boutique shops, grocery store and K-12 school in town, will meet your daily needs. Bike or walk the 3.5km paved path to Aspen Beach Provincial Park or the 4.5 km paved path to Sandy Point Beach, Campground and Boat Launch. Enjoy the vibrant community spirit with facilities such as a skating and hockey rink, curling rink, playgrounds, and major community events such as the annual Bentley Rodeo or the Farmers Market. Each lot is fully serviced to the lot line with water, sewer, 200-amp power services, gas, phone, and cable. Enjoy the convenience of paved streets, curbs, and gutters in this charming well-equipped neighborhood. Come find out why they call Bentley "The Place to Be.―