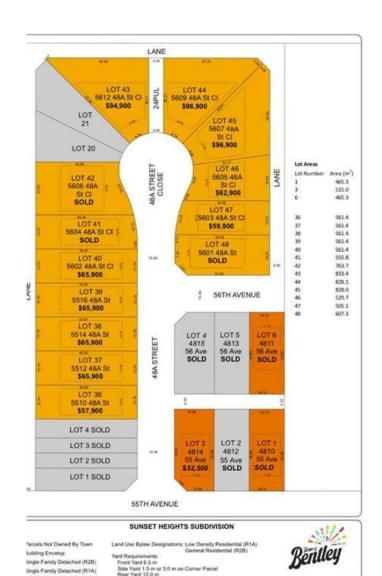

# \$57,900 - 5510 48a Street, Bentley

MLS® #A2141082

## \$57,900

0 Bedroom, 0.00 Bathroom, Land on 0.14 Acres

NONE, Bentley, Alberta

Discover the perfect place to build your dream home in the new, "Sunset Heights Subdivision,― of the Town of Bentley. These residential lots offer picturesque views of the Blindman Valley and Medicine Hills and allow you to enjoy a serene small-town atmosphere, ideal for family living, where you can get to know your neighbor. Located near Gull Lake, 18km from Sylvan Lake, and 24 km to Lacombe, you'II have easy access to, swimming, boating, and camping as well as larger community amenities in proximity such as hospital, and extensive shopping. Bentley's boutique shops, grocery store and K-12 school in town, will meet your daily needs. Bike or walk the 3.5km paved path to Aspen Beach Provincial Park or the 4.5 km paved path to Sandy Point Beach, Campground and Boat Launch. Enjoy the vibrant community spirit with facilities such as a skating and hockey rink, curling rink, playgrounds, and major community events such as the annual Bentley Rodeo or the Farmers Market. Each lot is fully serviced to the lot line with water, sewer, 200-amp power services, gas, phone, and cable. Enjoy the convenience of paved streets, curbs, and gutters in this charming well-equipped neighborhood. Come find out why they call Bentley "The Place to Be.―

## **Community Information**

Address 5510 48a Street

Subdivision NONE
City Bentley

County Lacombe County

Province Alberta
Postal Code T0C 0J0