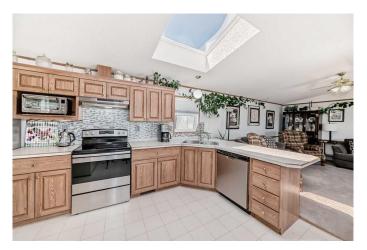

## \$225,000

3 Bedroom, 2.00 Bathroom, 1,208 sqft Residential on 0.12 Acres

NONE, Rosemary, Alberta

Visit REALTOR® website for additional information. Explore this charming 2003 mobile home nestled in Rosemary, offering 1,208 sq ft of living space on its own land. Bright and spacious, the living area is bathed in natural light, while the kitchen provides ample storage and counter space. With three bedrooms, two bathrooms, and a serene garden tub in the ensuite, this home is move-in ready. The adjacent lot is included, offering plenty of space for gardening. Located within walking distance of parks and schools, enjoy the quiet life in Rosemary with easy access to nearby amenities. Perfect as a forever home or revenue property, with two garden sheds, a workshop, and low maintenance.

## Interior

Interior Features Ceiling Fan(s), Laminate Counters, Open Floorplan, Pantry, Skylight(s),

Soaking Tub, Vaulted Ceiling(s), Walk-In Closet(s)

Appliances Dishwasher, Dryer, Freezer, Refrigerator, Range, Washer