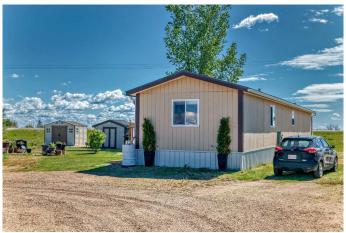

## \$225,000

3 Bedroom, 2.00 Bathroom, 1,208 sqft Residential on 0.12 Acres

NONE, Rosemary, Alberta

Visit REALTOR® website for additional information. Explore this charming 2003 mobile home nestled in Rosemary, offering 1,208 sq ft of living space on its own land. Bright and spacious, the living area is bathed in natural light, while the kitchen provides ample storage and counter space. With three bedrooms, two bathrooms, and a serene garden tub in the ensuite, this home is move-in ready. The adjacent lot is included, offering plenty of space for gardening. Located within walking distance of parks and schools, enjoy the quiet life in Rosemary with easy access to nearby amenities. Perfect as a forever home or revenue property, with two garden sheds, a workshop, and low maintenance.

#### **Essential Information**

MLS® # A2142025 Price \$225,000

Bedrooms 3

Bathrooms 2.00

Full Baths 2

Square Footage 1,208 Acres 0.12 Year Built 2003

Type Residential

Sub-Type Detached

Style Mobile

Status Active

#### **Exterior**

Exterior Features Garden, Storage

Lot Description Cleared, Garden, Irregular Lot, Low Maintenance Landscape,

Landscaped, No Neighbours Behind, Pie Shaped Lot, Street Lighting

Roof Asphalt Shingle