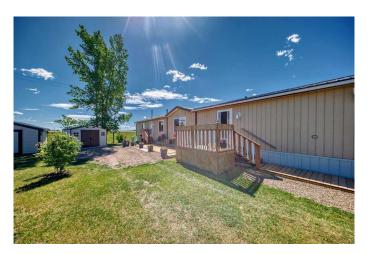

## \$225,000

3 Bedroom, 2.00 Bathroom, 1,208 sqft Residential on 0.12 Acres

NONE, Rosemary, Alberta

Visit REALTOR® website for additional information. Explore this charming 2003 mobile home nestled in Rosemary, offering 1,208 sq ft of living space on its own land. Bright and spacious, the living area is bathed in natural light, while the kitchen provides ample storage and counter space. With three bedrooms, two bathrooms, and a serene garden tub in the ensuite, this home is move-in ready. The adjacent lot is included, offering plenty of space for gardening. Located within walking distance of parks and schools, enjoy the quiet life in Rosemary with easy access to nearby amenities. Perfect as a forever home or revenue property, with two garden sheds, a workshop, and low maintenance.

#### **Essential Information**

MLS® # A2142025 Price \$225,000

Bedrooms 3

Bathrooms 2.00

Full Baths 2

Square Footage 1,208 Acres 0.12 Year Built 2003

Type Residential

Sub-Type Detached

Style Mobile

Status Active

#### **Exterior**

Exterior Features Garden, Storage

Lot Description Cleared, Garden, Irregular Lot, Low Maintenance Landscape,

Landscaped, No Neighbours Behind, Pie Shaped Lot, Street Lighting

Roof Asphalt Shingle