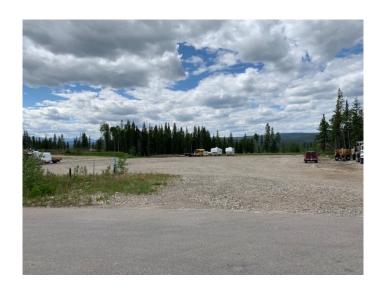

## \$425,000

0 Bedroom, 0.00 Bathroom, Land on 2.45 Acres

Thompson Lake, Hinton, Alberta

2.45 acres located in Hinton's only Eco Industrial Park. Off site levies paid. Water and sewer brought to property line. Electrical has been brought into transformer pad with 75kva transformer installed. Second approach has been added and lot has been gravelled. Ready for development.