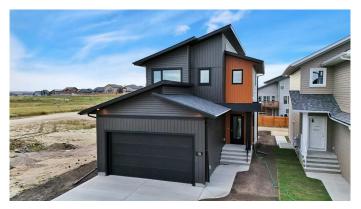

# \$535,900 - 18 Palmer Circle, Blackfalds

MLS® #A2143466

## \$535,900

3 Bedroom, 2.00 Bathroom, 1,586 sqft Residential on 0.09 Acres

Panorama Estates, Blackfalds, Alberta

Welcome to the RUBY built by Award Winning Abbey Platinum Master Built on the highly desirable Palmer Circle in Blackfalds. This 1586 sq foot 2 storey has an amazing modern sight lines and curb appeal with stunning brick accents, wood grain metal siding . A spacious entrance greets you as you enter this 3 bedroom 2.5 bath home. An open floor plan, living room with a fireplace, large kitchen with amazing backsplash and quartz countertops. As you take a walk upstairs you will find a Primary bedroom with a 3 pcs ensuite, as well as 2 more ample sized bedrooms and a 4 pc bath. This home has an upstairs laundry are for added convivence. The unfinished basement features 9 foot ceilings and can accommodate a 4 pcs bath, family room and a bedroom, just add your own creative design.

Built in 2024

#### **Essential Information**

MLS® # A2143466 Price \$535,900

Bedrooms 3

Bathrooms 2.00

Full Baths 1

Half Baths 1

Square Footage 1,586 Acres 0.09 Year Built 2024

Type Residential
Sub-Type Detached
Style 2 Storey
Status Active