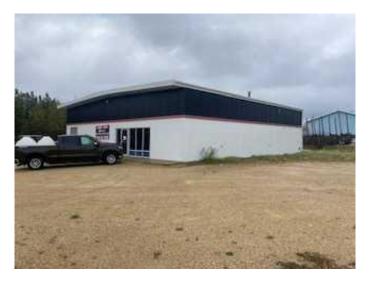

# \$2,500 - 3 Onely Crescent, Swan Hills

MLS® #A2145413

## \$2,500

0 Bedroom, 0.00 Bathroom, Commercial on 0.00 Acres

NONE, Swan Hills, Alberta

This would make a great shop for retail, small engine repairs, or whatever business you can dream up for this large shop!