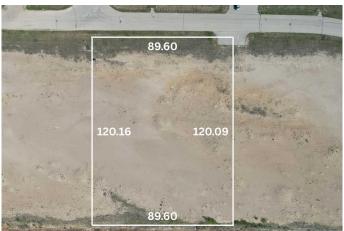

## \$667,500

0 Bedroom, 0.00 Bathroom, Land on 2.67 Acres

NONE, Whitecourt, Alberta

High and open 2.67 acres, ready to build. Developer can also build to suit. 4 adjoining lots available as well. Easy highway access. Centrally located next to main industrial in the town with good highway access, east end of Whitecourt.

MLS® # A2147420 Price \$667,500

Bathrooms 0.00
Acres 2.67
Type Land

Sub-Type Commercial Land

Status Active