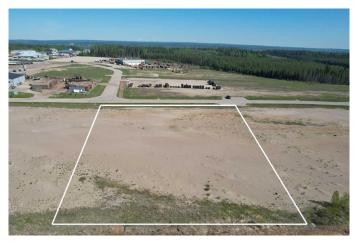

## \$667,500

0 Bedroom, 0.00 Bathroom, Land on 2.67 Acres

NONE, Whitecourt, Alberta

High and open 2.67 acres, ready to build. Developer can also build to suit. 4 adjoining lots available as well. Easy highway access. Centrally located next to main industrial in the town with good highway access, east end of Whitecourt.