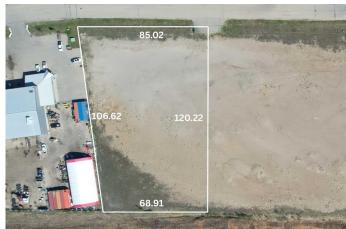

### \$667,500

0 Bedroom, 0.00 Bathroom, Land on 2.31 Acres

NONE, Whitecourt, Alberta

2.67 acres for industrial developement with adjoining lots available. Seller / developer can also build to suit. Easy paved access to highway. Great location next to other industrial development.

## **Essential Information**

MLS® # A2147422 Price \$667,500

Bathrooms 0.00
Acres 2.31
Type Land

Sub-Type Commercial Land

Status Active