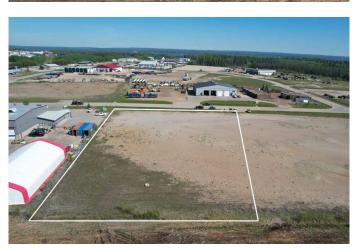

### \$667,500

0 Bedroom, 0.00 Bathroom, Land on 2.31 Acres

NONE, Whitecourt, Alberta

2.67 acres for industrial developement with adjoining lots available. Seller / developer can also build to suit. Easy paved access to highway. Great location next to other industrial development.