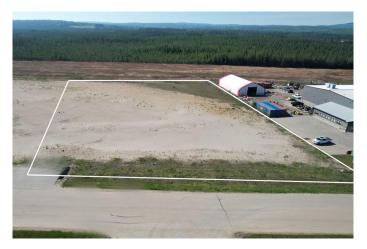

### \$667,500

0 Bedroom, 0.00 Bathroom, Land on 2.31 Acres

NONE, Whitecourt, Alberta

2.67 acres for industrial developement with adjoining lots available. Seller / developer can also build to suit. Easy paved access to highway. Great location next to other industrial development.