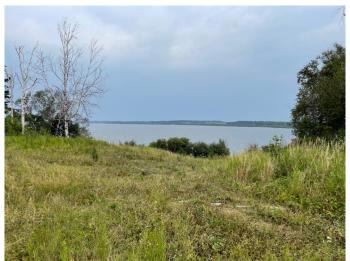

# \$415,000

0 Bedroom, 0.00 Bathroom, Land on 27.53 Acres

Poplar Point, Lac La Biche County, Alberta

Located On Lac La Biche Lake - This
Gorgeous Lot is Secluded with beautiful trees
(poplar, Birch and Spruce. Leaving you with a
gorgeous view of the lake to the west. This Lot
has had drainage and a road put in giving you
complete giving you year round road road
access to your 25 acres and a cleared area for
your building site. Walk down your driveway to
the water to fish, swim or launch your boat!
There is a bird sanctuary near by! Enjoy lake
view, birds, wildlife and nature and build your
dream home; Don't wait call today !!!

#### **Amenities**

Is Waterfront Yes

Waterfront See Remarks, Lake Front

### **Exterior**

Lot Description Lake, Irregular Lot, Many Trees, Waterfront