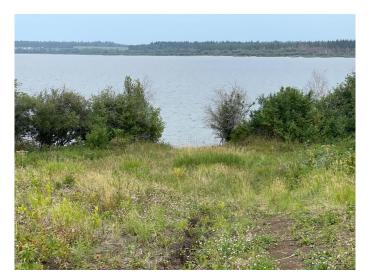

# \$415,000

0 Bedroom, 0.00 Bathroom, Land on 27.53 Acres

Poplar Point, Lac La Biche County, Alberta

Located On Lac La Biche Lake - This
Gorgeous Lot is Secluded with beautiful trees
(poplar, Birch and Spruce. Leaving you with a
gorgeous view of the lake to the west. This Lot
has had drainage and a road put in giving you
complete giving you year round road road
access to your 25 acres and a cleared area for
your building site. Walk down your driveway to
the water to fish, swim or launch your boat!
There is a bird sanctuary near by! Enjoy lake
view, birds, wildlife and nature and build your
dream home; Don't wait call today !!!

#### **Amenities**

Is Waterfront Yes

Waterfront See Remarks, Lake Front

### **Exterior**

Lot Description Lake, Irregular Lot, Many Trees, Waterfront