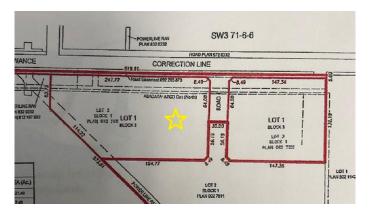

### \$1,800,000

0 Bedroom, 0.00 Bathroom, Land on 8.00 Acres

NONE, Rural Grande Prairie No. 1, County of, Alberta

Correction Line West Industrial. Just south of Grande Prairie with convenient access to Highway 40, Correction Line, 116 st and future southwest bypass. This RM-1 Industrial land is some of the only available Industrial land on south side of town. Subdivision is now approved for 5 and 8 acre lots and flexibility available for larger parcels if desired. Lots will include: paved roads, power, gas, Aquatera water and County taxes. Great visibility from Correction Line, 116 St and future South West Bypass. Contact your realtor for more details or information package. Vendor is a licensed REALTOR® in the Province of Alberta

### **Additional Information**

Date Listed July 10th, 2024

Days on Market 297

Zoning RM-1