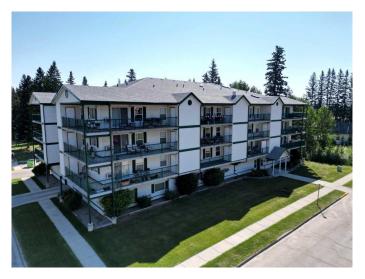

## \$205,000

2 Bedroom, 2.00 Bathroom, 741 sqft Residential on 0.00 Acres

NONE, Edson, Alberta

Beautiful two bedroom, 1.5 bathroom unit. This unit is in excellent condition and features a neutral colour scheme, move in ready. A large west facing deck is the perfect spot to enjoy the late afternoon sun, the deck also boasts two storage units. Large bright kitchen with plenty of cabinet space. In unit laundry room is spacious and offers additional storage. Spruce Terrace Condominium Complex also features heated underground parking, air conditioning, elevator and large common area. Central location close to library, Red Brick Arts Center, Pioneer cabin and so much more.

# **Community Information**

Address 302, 777 48 Street

Subdivision NONE City Edson

County Yellowhead County

Province Alberta
Postal Code T7E 1Z6