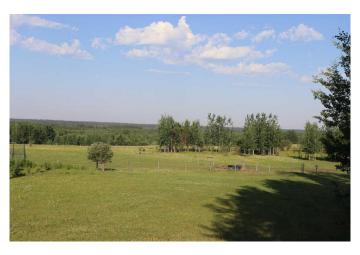

### \$465,000

0 Bedroom, 0.00 Bathroom, Land on 151.02 Acres

NONE, Rural Yellowhead County, Alberta

Property fenced and cross fenced. Power and water well on property. Gas well revenue of \$2,650.00 annually. Property currently used for pasturing cows. Two approaches located on east side and north side of property. Ideal building site. Dug out. There is a about 80 acres cleared and used as grass pasture.