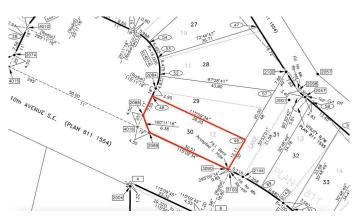

### **Community Information**

| Address     | 144 10 Avenue Se |
|-------------|------------------|
| Subdivision | Bankview         |
| City        | Drumheller       |
| County      | Drumheller       |
| Province    | Alberta          |
| Postal Code | T0J 0Y6          |

## **Additional Information**

| Date Listed    | July 10th, 2024 |
|----------------|-----------------|
| Days on Market | 393             |
| Zoning         | ND              |