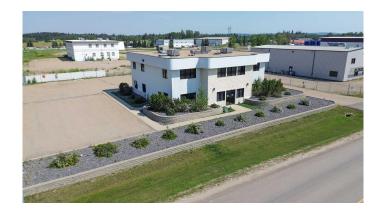

# \$1,750,000 - 1, 27123 Highway 597, Rural Lacombe County

MLS® #A2149627

\$1,750,000

0 Bedroom, 0.00 Bathroom, Commercial on 2.72 Acres

Burbank Industrial Park, Rural Lacombe County, Alberta

This property Includes a 10,352 sq. ft. Office Building with a fully developed basement along with a 5,000 sq. ft. Industrial Shop just to the South. The Office Building features a reception, waiting area, private offices, lunchroom and washrooms on the main floor. Second floor is comprised of private offices and boardroom. Basement is fully developed with a server room, offices and washrooms. The Industrial Shop is equipped with (1) 14' x 14' O/H Door and (1) 14' x 16' O/H Door. This is a prime location located within the Burbank Industrial Park, situated between Red Deer and Blackfalds with quick access to the Prentiss and Joffre Plants. Just minutes to the West for access to QE II. Within 20 minutes or less to all main Central Alberta Industrial Parks and immediate access to all major highways, including: QEII, Highway 2A, and Highway 597. Lacombe County "Business Industrial District― allows for a variety of suitable uses. Property is fully fenced with privacy screening along Highway 597. There are (2) access points into the property. Excellent yard compaction and drainage. This can also be purchased with listing A2149567 as a package.

Built in 1998

#### **Exterior**

Roof Flat Torch Membrane

Construction Concrete, Metal Frame, Metal Siding

Foundation Poured Concrete