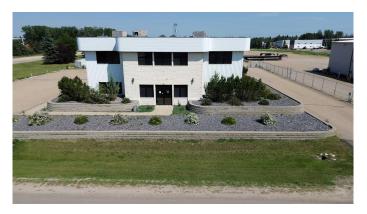

# \$1,750,000 - 1, 27123 Highway 597, Rural Lacombe County

MLS® #A2149627

\$1,750,000

0 Bedroom, 0.00 Bathroom, Commercial on 2.72 Acres

Burbank Industrial Park, Rural Lacombe County, Alberta

This property Includes a 10,352 sq. ft. Office Building with a fully developed basement along with a 5,000 sq. ft. Industrial Shop just to the South. The Office Building features a reception, waiting area, private offices, lunchroom and washrooms on the main floor. Second floor is comprised of private offices and boardroom. Basement is fully developed with a server room, offices and washrooms. The Industrial Shop is equipped with (1) 14' x 14' O/H Door and (1) 14' x 16' O/H Door. This is a prime location located within the Burbank Industrial Park, situated between Red Deer and Blackfalds with quick access to the Prentiss and Joffre Plants. Just minutes to the West for access to QE II. Within 20 minutes or less to all main Central Alberta Industrial Parks and immediate access to all major highways, including: QEII, Highway 2A, and Highway 597. Lacombe County "Business Industrial District― allows for a variety of suitable uses. Property is fully fenced with privacy screening along Highway 597. There are (2) access points into the property. Excellent yard compaction and drainage. This can also be purchased with listing A2149567 as a package.

Built in 1998

#### **Exterior**

Roof Flat Torch Membrane

Construction Concrete, Metal Frame, Metal Siding

Foundation Poured Concrete