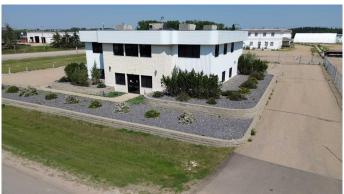

# \$1,750,000 - 1, 27123 Highway 597, Rural Lacombe County

MLS® #A2149627

\$1,750,000

0 Bedroom, 0.00 Bathroom, Commercial on 2.72 Acres

Burbank Industrial Park, Rural Lacombe County, Alberta

This property Includes a 10,352 sq. ft. Office Building with a fully developed basement along with a 5,000 sq. ft. Industrial Shop just to the South. The Office Building features a reception, waiting area, private offices, lunchroom and washrooms on the main floor. Second floor is comprised of private offices and boardroom. Basement is fully developed with a server room, offices and washrooms. The Industrial Shop is equipped with (1) 14' x 14' O/H Door and (1) 14' x 16' O/H Door. This is a prime location located within the Burbank Industrial Park, situated between Red Deer and Blackfalds with quick access to the Prentiss and Joffre Plants. Just minutes to the West for access to QE II. Within 20 minutes or less to all main Central Alberta Industrial Parks and immediate access to all major highways, including: QEII, Highway 2A, and Highway 597. Lacombe County "Business Industrial District― allows for a variety of suitable uses. Property is fully fenced with privacy screening along Highway 597. There are (2) access points into the property. Excellent yard compaction and drainage. This can also be purchased with listing A2149567 as a package.

Built in 1998

#### **Exterior**

Roof Flat Torch Membrane

Construction Concrete, Metal Frame, Metal Siding

Foundation Poured Concrete