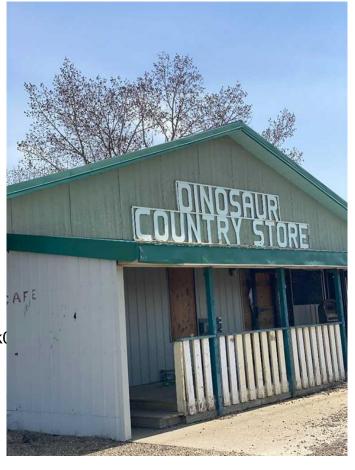

### \$280,000

0 Bedroom, 0.00 Bathroom, Commercial on 0.00 Acres

NONE, Patricia, Alberta

GREAT LOCATION, this property is minutes away to Dinosaur Park, the UNESCO World Heritage Site: COMMERCIAL, RESIDENTIAL PROPERTY WITH LAND. Great Investment and COMMERCIAL Property approx 2800 SF on 3.67 Acers of Land inclding House ( Approx. 1500 sf )at the CORNER of Pr130 and HIGHWAY 544 previously known as DINOSOUR COUNTRY STORE (According to seller, before there was Gas station, Convenience store, restaurant Aand other services). Property have huge potential for future buyer to setup businesses like RV parking, Room rentals or other with permission from Nowell county. The property consists of a convenience store, liquor store, gas bar and a campground with 10 fully serviced sites. A licensed cafe was just added to the mix of offerings this year. Also included is a 3 bedroom 16'x18' modular home (built in 1996) that allows for easy management of the business. The COMMERCIAL Property and home is situated on 3.69 acres of land in Patricia, a hamlet in Southern Alberta, Newell County just 20 kms. northeast of Hwy. 1. Newell County area the richest ranching, irrigated agriculture prodction, oil and gas tourist, recreation, , and scenic regions in Alberta. Once setup it may be a profitable tourist centre and popular destination site for Locals around. Data used for Listing is approximate. Property with Land is Sold As is, where is by seller. Call Realtor for showing.