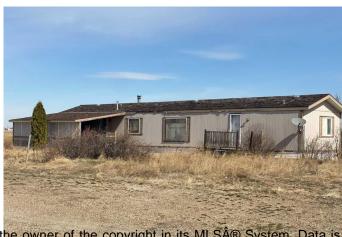

### \$280,000

0 Bedroom, 0.00 Bathroom, Commercial on 0.00 Acres

NONE, Patricia, Alberta

GREAT LOCATION, this property is minutes away to Dinosaur Park, the UNESCO World Heritage Site: COMMERCIAL, RESIDENTIAL PROPERTY WITH LAND. Great Investment and COMMERCIAL Property approx 2800 SF on 3.67 Acers of Land inclding House ( Approx. 1500 sf )at the CORNER of Pr130 and HIGHWAY 544 previously known as DINOSOUR COUNTRY STORE (According to seller, before there was Gas station, Convenience store, restaurant Aand other services). Property have huge potential for future buyer to setup businesses like RV parking, Room rentals or other with permission from Nowell county. The property consists of a convenience store, liquor store, gas bar and a campground with 10 fully serviced sites. A licensed cafe was just added to the mix of offerings this year. Also included is a 3 bedroom 16'x18' modular home (built in 1996) that allows for easy management of the business. The COMMERCIAL Property and home is situated on 3.69 acres of land in Patricia, a hamlet in Southern Alberta, Newell County just 20 kms. northeast of Hwy. 1. Newell County area the richest ranching, irrigated agriculture prodction, oil and gas tourist, recreation, , and scenic regions in Alberta. Once setup it may be a profitable tourist centre and popular destination site for Locals around. Data used for Listing is approximate. Property with Land is Sold As is, where is by seller. Call Realtor for showing.