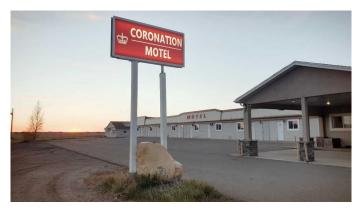

# \$999,000 - 5505 Highway 12 W, Coronation

MLS® #A2151513

### \$999,000

0 Bedroom, 0.00 Bathroom, Commercial on 5.55 Acres

NONE, Coronation, Alberta

40 ROOM & A SEPARATE HOUSE. OUT OF 40 ROOM, 11 KITCHENETTS. FACED ON HIGHWAY 12. EASY OPERATION. 5.5 ACERS AT THE INTERSECTION OF HIGHWAY 12 AND THE ENTRANCE OF THE TOWN. THERE IS A LOT OF POTENTIAL.