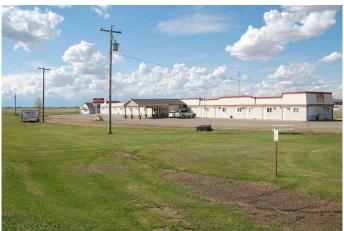

### \$999,000

0 Bedroom, 0.00 Bathroom, Commercial on 5.55 Acres

NONE, Coronation, Alberta

40 ROOM & A SEPARATE HOUSE. OUT OF 40 ROOM, 11 KITCHENETTS. FACED ON HIGHWAY 12. EASY OPERATION. 5.5 ACERS AT THE INTERSECTION OF HIGHWAY 12 AND THE ENTRANCE OF THE TOWN. THERE IS A LOT OF POTENTIAL.