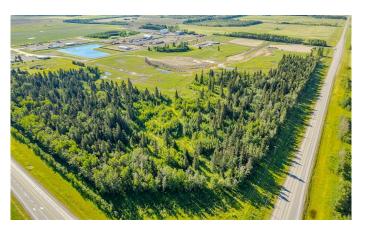

#### \$4,900,000

0 Bedroom, 0.00 Bathroom, Land on 49.91 Acres

NONE, Rural Mountain View County, Alberta

49.91 acre parcel in the Cowboy Trail
Business Park on the intersection of Hwy 27
and Hwy 22. This intersection sees an
"Average Annual Daytime Traffic" of 17,740
movements as measured by Alberta
Transportation in 2019. The Cowboy Trail
Business Park has supporting businesses that
include a Cardlock Gas station, RV storage,
bedding and Mulch operations, and the current
development of a Consumer retail business.
Located 22 minutes to the QE2 East of Olds, 7
Minutes to Sundre, and 40 minutes to
Cochrane provide easy access for Transport
Trucks, Campers, and Tourism. Connecting
lots and other lots are available.