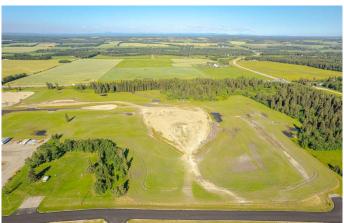

#### \$4,900,000

0 Bedroom, 0.00 Bathroom, Land on 49.91 Acres

NONE, Rural Mountain View County, Alberta

49.91 acre parcel in the Cowboy Trail
Business Park on the intersection of Hwy 27
and Hwy 22. This intersection sees an
"Average Annual Daytime Traffic" of 17,740
movements as measured by Alberta
Transportation in 2019. The Cowboy Trail
Business Park has supporting businesses that
include a Cardlock Gas station, RV storage,
bedding and Mulch operations, and the current
development of a Consumer retail business.
Located 22 minutes to the QE2 East of Olds, 7
Minutes to Sundre, and 40 minutes to
Cochrane provide easy access for Transport
Trucks, Campers, and Tourism. Connecting
lots and other lots are available.