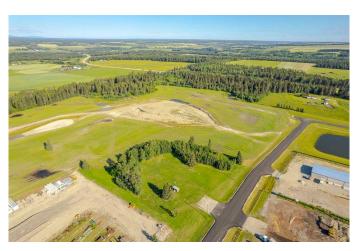

#### \$4,900,000

0 Bedroom, 0.00 Bathroom, Land on 49.91 Acres

NONE, Rural Mountain View County, Alberta

49.91 acre parcel in the Cowboy Trail
Business Park on the intersection of Hwy 27
and Hwy 22. This intersection sees an
"Average Annual Daytime Traffic" of 17,740
movements as measured by Alberta
Transportation in 2019. The Cowboy Trail
Business Park has supporting businesses that
include a Cardlock Gas station, RV storage,
bedding and Mulch operations, and the current
development of a Consumer retail business.
Located 22 minutes to the QE2 East of Olds, 7
Minutes to Sundre, and 40 minutes to
Cochrane provide easy access for Transport
Trucks, Campers, and Tourism. Connecting
lots and other lots are available.