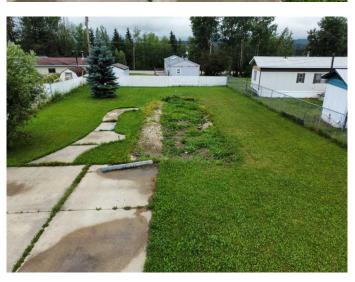

## \$24,900

0 Bedroom, 0.00 Bathroom, Land on 0.17 Acres

NONE, Fox Creek, Alberta

vacant serviced mobile home lot. completely fenced with 3 car cement parking pad