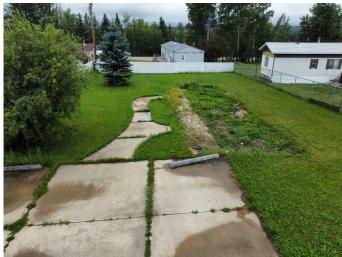

## \$24,900

0 Bedroom, 0.00 Bathroom, Land on 0.17 Acres

NONE, Fox Creek, Alberta

vacant serviced mobile home lot. completely fenced with 3 car cement parking pad