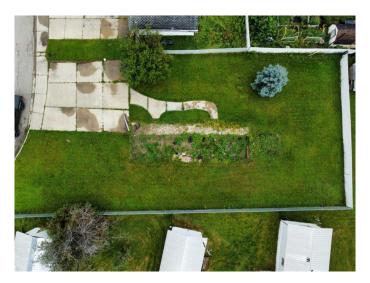

## \$24,900

0 Bedroom, 0.00 Bathroom, Land on 0.17 Acres

NONE, Fox Creek, Alberta

vacant serviced mobile home lot. completely fenced with 3 car cement parking pad