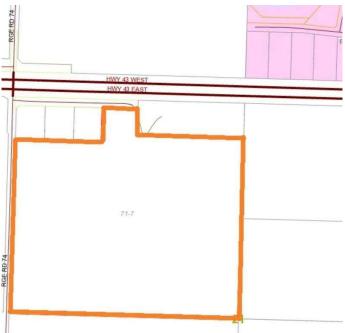

# \$999,900 - Nw;21;71;7;6 43 Highway, Dimsdale

MLS® #A2155754

#### \$999,900

0 Bedroom, 0.00 Bathroom, Land on 125.35 Acres

NONE, Dimsdale, Alberta

MULTI-USE DEVELOPMENT LAND ONLY MINUTES WEST OF GRANDE PRAIRIE, ALBERTA!!! This 125 acre parcel is perfectly positioned to become the next rural commercial industrial development site. The recently approved Alberta Transportation Highway interchange will be positioned on this parcel. This means huge exposure and the potential for major return on investment. Please inquire about further details on the options here. It is only 5km's west of the city and 3 km's from the new hwy43. interchange & north by-pass. The price has been reduced substantially and the time to capture the opportunity is now. Highway access, services in the area, preliminary residential & commercial ASP's are available as a supplement to the listing. Call for more information on this unique investment/development opportunity.

### **Community Information**

| Address     | Nw;21;71;7;6 43 Highway         |
|-------------|---------------------------------|
| Subdivision | NONE                            |
| City        | Dimsdale                        |
| County      | Grande Prairie No. 1, County of |
| Province    | Alberta                         |
| Postal Code | T8W 5H6                         |