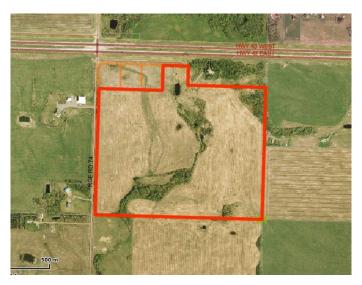

# \$999,900 - Nw;21;71;7;6 43 Highway, Dimsdale

MLS® #A2155754

#### \$999,900

0 Bedroom, 0.00 Bathroom, Land on 125.35 Acres

NONE, Dimsdale, Alberta

MULTI-USE DEVELOPMENT LAND ONLY MINUTES WEST OF GRANDE PRAIRIE, ALBERTA!!! This 125 acre parcel is perfectly positioned to become the next rural commercial industrial development site. The recently approved Alberta Transportation Highway interchange will be positioned on this parcel. This means huge exposure and the potential for major return on investment. Please inquire about further details on the options here. It is only 5km's west of the city and 3 km's from the new hwy43. interchange & north by-pass. The price has been reduced substantially and the time to capture the opportunity is now. Highway access, services in the area, preliminary residential & commercial ASP's are available as a supplement to the listing. Call for more information on this unique investment/development opportunity.

### **Community Information**

| Address     | Nw;21;71;7;6 43 Highway         |
|-------------|---------------------------------|
| Subdivision | NONE                            |
| City        | Dimsdale                        |
| County      | Grande Prairie No. 1, County of |
| Province    | Alberta                         |
| Postal Code | T8W 5H6                         |