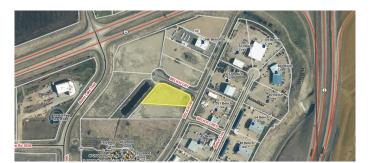

# \$862,750 - 210 Belich Court, Rural Red Deer County

MLS® #A2155857

#### \$862,750

0 Bedroom, 0.00 Bathroom, Land on 2.03 Acres

Belich Business Park, Rural Red Deer County, Alberta

The PERFECT Location to build your business on with 2.03 Acres on Hwy 11 just before Queen E 11! BSI Zoning and amazing exposure! Solid ground and all services at lot line. BSI Zoning allows for An amazing number of different type of business's from Automotive, Contracting, Food and Beverage, Training Facilities, Kennel's, Lease Bays, Commercial Rental Units, Oilfield Service or Supply, Outdoor Storage Facilities, Retail Sales, Solar Energy, Manufactured Home Sales, Vet Clinic, Digressionary Uses include: Automotive or RV Sales, Cannabis Production, EMS, Heavy Equipment Sales/Rental, Indoor Shooting Range, Manufacturing/Processing or Assembly Facility, Warehousing and Storage, Security -Operator Residential Unit. This is the perfect spot to build your business!

#### **Community Information**

| Address     | 210 Belich Court      |
|-------------|-----------------------|
| Subdivision | Belich Business Park  |
| City        | Rural Red Deer County |
| County      | Red Deer County       |
| Province    | Alberta               |
| Postal Code | T4S 2K5               |