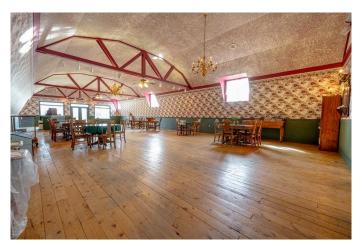

## \$5,000

0 Bedroom, 0.00 Bathroom, Commercial on 0.00 Acres

NONE, Grande Prairie, Alberta

Commercial Kitchen with Large Dining Area for Lease in Grande Prairie - Attention Restaurant Owners! The historic Grande Prairie Dunvegan Tea House restaurant is now available for lease.

This iconic landmark in the Peace Region offers a unique opportunity to lease a +/- 2,600 sqft commercial kitchen and restaurant area with character and charm. Located with excellent highway visibility off the newly twinned Highway 40, this property is easily accessible for customers. A new access road off the north of the property ensures convenient customer access, making it an ideal location for your restaurant business to thrive.