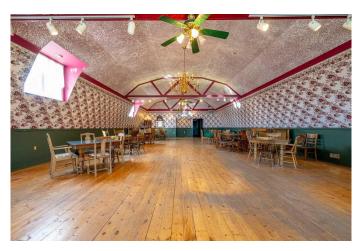

## \$5,000

0 Bedroom, 0.00 Bathroom, Commercial on 0.00 Acres

NONE, Grande Prairie, Alberta

Commercial Kitchen with Large Dining Area for Lease in Grande Prairie - Attention Restaurant Owners! The historic Grande Prairie Dunvegan Tea House restaurant is now available for lease.

This iconic landmark in the Peace Region offers a unique opportunity to lease a +/- 2,600 sqft commercial kitchen and restaurant area with character and charm. Located with excellent highway visibility off the newly twinned Highway 40, this property is easily accessible for customers. A new access road off the north of the property ensures convenient customer access, making it an ideal location for your restaurant business to thrive.