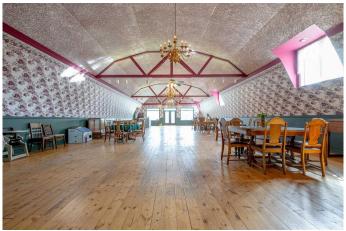

## \$5,000

0 Bedroom, 0.00 Bathroom, Commercial on 0.00 Acres

NONE, Grande Prairie, Alberta

Commercial Kitchen with Large Dining Area for Lease in Grande Prairie - Attention Restaurant Owners! The historic Grande Prairie Dunvegan Tea House restaurant is now available for lease.

This iconic landmark in the Peace Region offers a unique opportunity to lease a +/- 2,600 sqft commercial kitchen and restaurant area with character and charm. Located with excellent highway visibility off the newly twinned Highway 40, this property is easily accessible for customers. A new access road off the north of the property ensures convenient customer access, making it an ideal location for your restaurant business to thrive.