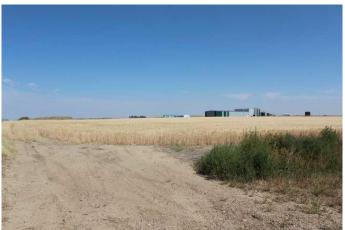

### \$845,000

0 Bedroom, 0.00 Bathroom, Land on 19.92 Acres

NONE, Bow Island, Alberta

Seize the opportunity to invest in 19.92 acres of industrial land in Bow Island. This expansive 19 acre parcel offers endless potential for development in a strategic location, making it a prime choice for businesses looking to establish or expand operations in the area. Located in a thriving community with a strong agricultural and industrial base, this property is perfect for a wide range of industrial uses. With easy access to major transportation routes, your business will benefit from excellent connectivity to regional and international markets. This is a rare chance to acquire a significant piece of industrial land in a market with limited availability. Whether you're looking to build from the ground up or hold as a long-term investment, this property is a valuable asset with immense potential.