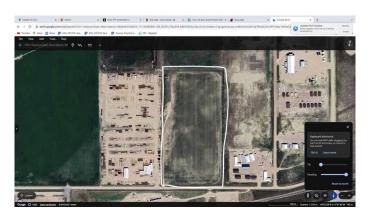

### \$845,000

0 Bedroom, 0.00 Bathroom, Land on 19.92 Acres

NONE, Bow Island, Alberta

Seize the opportunity to invest in 19.92 acres of industrial land in Bow Island. This expansive 19 acre parcel offers endless potential for development in a strategic location, making it a prime choice for businesses looking to establish or expand operations in the area. Located in a thriving community with a strong agricultural and industrial base, this property is perfect for a wide range of industrial uses. With easy access to major transportation routes, your business will benefit from excellent connectivity to regional and international markets. This is a rare chance to acquire a significant piece of industrial land in a market with limited availability. Whether you're looking to build from the ground up or hold as a long-term investment, this property is a valuable asset with immense potential.

#### **Essential Information**

MLS® # A2157225 Price \$845,000

Bathrooms 0.00
Acres 19.92
Type Land

Sub-Type Industrial Land

Status Active

## **Community Information**

Address 1110 1 Avenue E

Subdivision NONE

City Bow Island

County Forty Mile No. 8, County of

Province Alberta

Postal Code T0K 0G0