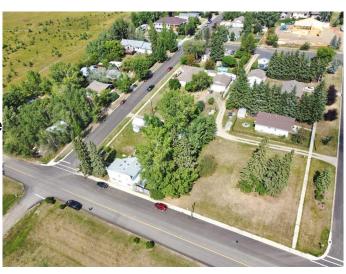

#### \$195,000

0 Bedroom, 0.00 Bathroom, Land on 0.40 Acres

NONE, Benalto, Alberta

Large parcel of land (3Lots) with 150 ft of frontage available in the peaceful hamlet of Benalto. So many opportunities available. Bring your imagination and your plans and unlock the potential for this land. Check out the permitted uses with local zoning regulations to see what fits for this land. This lot has great views to the mountains.