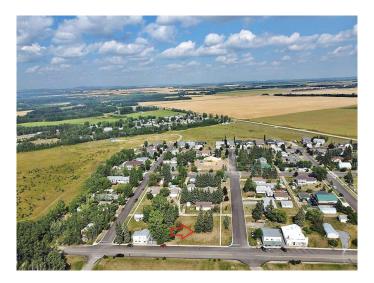

#### \$195,000

0 Bedroom, 0.00 Bathroom, Land on 0.40 Acres

NONE, Benalto, Alberta

Large parcel of land (3Lots) with 150 ft of frontage available in the peaceful hamlet of Benalto. So many opportunities available. Bring your imagination and your plans and unlock the potential for this land. Check out the permitted uses with local zoning regulations to see what fits for this land. This lot has great views to the mountains.

### **Community Information**

Address 5002, 5008, 5010 50 Avenue

Subdivision NONE City Benalto

County Red Deer County

Province Alberta
Postal Code T0M 0H0