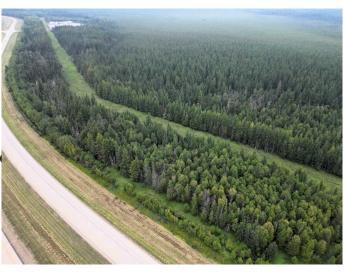

#### \$65,000

0 Bedroom, 0.00 Bathroom, Land on 16.33 Acres

NONE, Rural Yellowhead County, Alberta

Discover the perfect blend of privacy, adventure, and natural splendor with this stunning 16+ acre recreational property. Nestled against Crown land, this expansive parcel is an outdoor enthusiast's dream, offering unparalleled access to nature and a host of recreational opportunities.