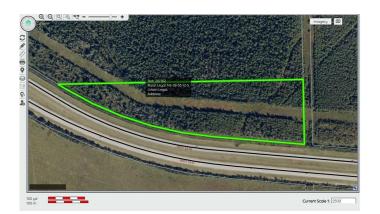

#### \$65,000

0 Bedroom, 0.00 Bathroom, Land on 16.33 Acres

NONE, Rural Yellowhead County, Alberta

Discover the perfect blend of privacy, adventure, and natural splendor with this stunning 16+ acre recreational property. Nestled against Crown land, this expansive parcel is an outdoor enthusiast's dream, offering unparalleled access to nature and a host of recreational opportunities.

### **Essential Information**

MLS® # A2157564

Price \$65,000

Bathrooms 0.00

Acres 16.33

Type Land

Sub-Type Recreational

Status Active

## **Community Information**

Address Highway 16 W & Range Roa

Subdivision NONE

City Rural Yellowhead County

County Yellowhead County

Province Alberta

Postal Code T7E 5A4