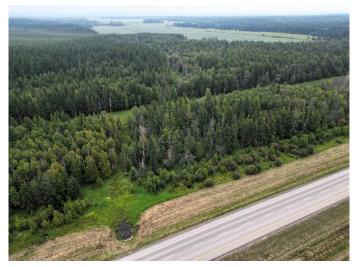

#### \$65,000

0 Bedroom, 0.00 Bathroom, Land on 16.33 Acres

NONE, Rural Yellowhead County, Alberta

Discover the perfect blend of privacy, adventure, and natural splendor with this stunning 16+ acre recreational property. Nestled against Crown land, this expansive parcel is an outdoor enthusiast's dream, offering unparalleled access to nature and a host of recreational opportunities.