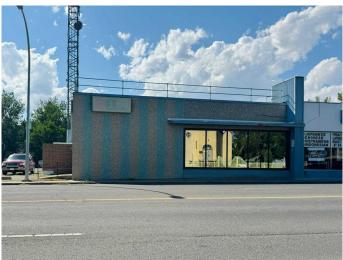

# \$5,339 - 640 13 Street N, Lethbridge

MLS® #A2158013

#### \$5,339

0 Bedroom, 0.00 Bathroom, Commercial on 0.57 Acres

Senator Buchanan, Lethbridge, Alberta

In search of a prime location for your business or office? The former CTV building at 640 13 St N, Lethbridge, is now available for lease. This property offers a spacious 6,500 sq/ft main floor, complemented by a 2,000 sq/ft basement, providing ample room for various uses. The main floor includes multiple offices, a kitchen, two washrooms, a large studio, and a soundproof room, with plenty of storage space available in the basement. The building is equipped with a rooftop HVAC system for heating and cooling, a high-voltage power supply, and an alarm system for added security. With Shaw and Telus fibre optic high-speed internet, reliable connectivity is ensured. The property also includes a TV antenna, offering potential for broadcasting or communication purposes. Private off-street parking accommodates approximately 30+ cars, making it convenient for both customers and employees. This lease is subject to the ownerâ€<sup>™</sup>s approval. If youâ€<sup>™</sup>re looking for a well-equipped, prime location with high visibility, this space could be the ideal fit for your business. The leaser will require owner's approval. Additional/NNN Costs are approximately \$3.50 per sq/ft.