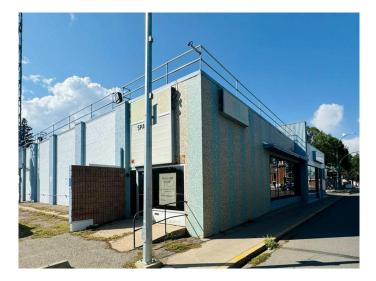

# \$5,339 - 640 13 Street N, Lethbridge

MLS® #A2158013

#### \$5,339

0 Bedroom, 0.00 Bathroom, Commercial on 0.57 Acres

Senator Buchanan, Lethbridge, Alberta

In search of a prime location for your business or office? The former CTV building at 640 13 St N, Lethbridge, is now available for lease. This property offers a spacious 6,500 sq/ft main floor, complemented by a 2,000 sq/ft basement, providing ample room for various uses. The main floor includes multiple offices, a kitchen, two washrooms, a large studio, and a soundproof room, with plenty of storage space available in the basement. The building is equipped with a rooftop HVAC system for heating and cooling, a high-voltage power supply, and an alarm system for added security. With Shaw and Telus fibre optic high-speed internet, reliable connectivity is ensured. The property also includes a TV antenna, offering potential for broadcasting or communication purposes. Private off-street parking accommodates approximately 30+ cars, making it convenient for both customers and employees. This lease is subject to the ownerâ€<sup>™</sup>s approval. If youâ€<sup>™</sup>re looking for a well-equipped, prime location with high visibility, this space could be the ideal fit for your business. The leaser will require owner's approval. Additional/NNN Costs are approximately \$3.50 per sq/ft.