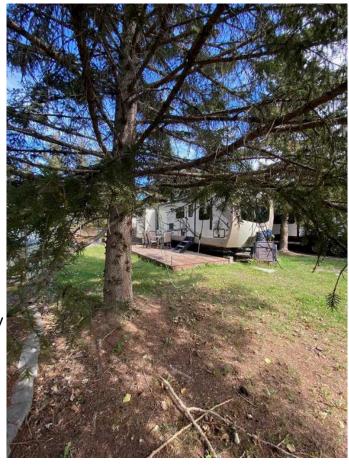

## \$110,000

0 Bedroom, 0.00 Bathroom, Land on 0.07 Acres

Tall Timber, Rural Mountain View County, Alberta

Welcome to #29 Timber Drive in the beautiful Tall Timber leisure Park. If you are looking for a well laid out family geared RV in a super family friendly RV park, then look no more...This Cadillac unit could sleep 8 with a great family room area in the rear consisting of 3 bunk beds and a love seat hide-a-bed the perfect kid zone. The main area has a couch, TV, eating nook, large fridge, covered sink (making for extra counter), microwave and covered stove top and oven. The master bed room at the front has plenty of storage and its own TV. The roomy bathroom has a large shower with room to move around. Seriously one of the best floor plans I've seen in an RV. The west facing deck has room to enjoy your evening with your favorite beverage on but I would be remiss if I didn't mention the FABULOUS outdoor kitchen WOW!!! The site includes a roomy shed, firepit area and a wonderful shade tree to relax under. Tall Timber is one of Sundre's most sought after RV parks where you own the lot and the extra's include an indoor swimming pool with a large hot tub, snack/convenient store, pickle ball court, playground, tennis courts and trails along the Red Deer River. This is a special unit on a great site close to all the amenities. Book a viewing today and get in before this years camping season is over.