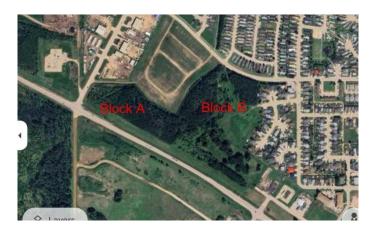

# \$2,300,000 - Block B 6 Avenue Sw, Slave Lake

MLS® #A2158875

#### \$2,300,000

0 Bedroom, 0.00 Bathroom, Land on 15.59 Acres

NONE, Slave Lake, Alberta

Fantastic 15.59 acre parcel IN TOWN zoned UE, (Urban Expansion) fronting onto 6 Ave SW. Ready for your next venture! Ohh, the possibilities! The Town of Slave Lake is offering developer incentives for new builds. Don't delay