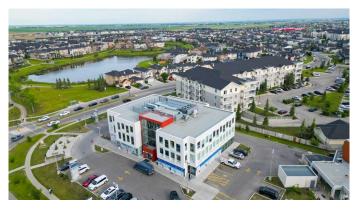

#### \$22

0 Bedroom, 0.00 Bathroom, Commercial on 5.27 Acres

Taradale, Calgary, Alberta

Not to miss opportunity! If you have been looking for a commercial space in established area, then your search ends here. Bringing you retail and office space in a busy northeast Taradale 80 Ave Plaza, offering unparalleled visibility and high traffic. Ideal for a variety of businesses including Medical Clinics, Medical Specialty Clinics, Vet Clinics, Labs, Radiology, Offices, Retail Stores, or other Professional Services (Law Office, Real Estate. Accountant, Mortgage Professionals etc.). This unit presents a fantastic opportunity to establish a strong presence in a thriving community. Benefit from the convenience of ample parking, excellent accessibility, and a competitive lease rate. Don't miss out on this prime location to grow your business.

#### **Essential Information**

MLS® # A2158890

Price \$22
Bathrooms 0.00
Acres 5.27
Year Built 2018

Type Commercial Sub-Type Mixed Use

Status Active

## **Community Information**

Address 330, 7171 80 Avenue Ne

Subdivision Taradale
City Calgary
County Calgary

Province Alberta

Postal Code T3J0P6