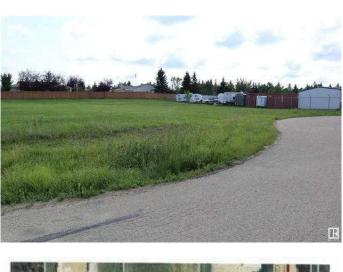

#### \$134,900

0 Bedroom, 0.00 Bathroom, Land on 0.72 Acres

NONE, Village at Pigeon Lake, Alberta

0.72 Acre lot zoned Urban Commercial at Pigeon Lake Village! Services available at the property line. Ready for Development in a very popular growing community. This is very close to Pigeon Lake with a number of Golf Courses, Restaurants, and Shops in the area.