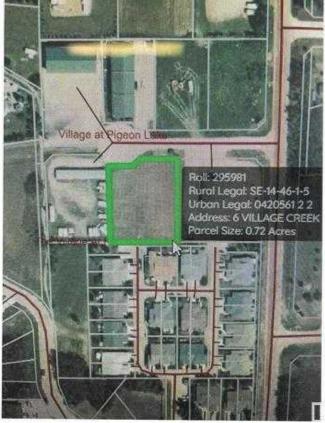

#### \$134,900

0 Bedroom, 0.00 Bathroom, Land on 0.72 Acres

NONE, Village at Pigeon Lake, Alberta

0.72 Acre lot zoned Urban Commercial at Pigeon Lake Village! Services available at the property line. Ready for Development in a very popular growing community. This is very close to Pigeon Lake with a number of Golf Courses, Restaurants, and Shops in the area.

### **Community Information**

| Address     | 6 Village Creek Close        |
|-------------|------------------------------|
| Subdivision | NONE                         |
| City        | Village at Pigeon Lake       |
| County      | Wetaskiwin No. 10, County of |
| Province    | Alberta                      |
| Postal Code | T0C 2V0                      |