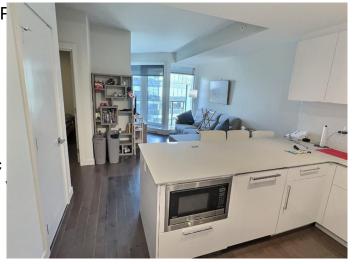

# \$388,888

1 Bedroom, 1.00 Bathroom, 545 sqft Residential on 0.00 Acres

Downtown\_EDMO, Edmonton, Alberta

Experience luxury living at its finest in this stunning 1 bedroom + Den, 1 bathroom condo located on the 30th floor of the prestigious JW Marriott in downtown Edmonton! With 545 square feet of sophisticated space, this residence offers unparalleled elegance and breathtaking views of the city skyline and the River Valley. The condo boasts the highest quality finishes, including quartz countertops, sleek ceramic tile, and hardwood floors, all meticulously crafted to create a refined living experience. The modern kitchen is equipped with top-of-the-line appliances, including a 4-piece stove top, hood fan, microwave, and oven, making it perfect for the discerning home chef. The open-concept living area is bathed in natural light, offering a warm and inviting atmosphere, while the private balcony provides a serene retreat where you can enjoy panoramic views of downtown Edmonton and the River Valley. As a resident of the JW Marriott, you'll enjoy access to world-class amenities such as 24/7 concierge service and security, unlimited access to the Marriott Archetype Gym, a luxurious swimming pool and spa, an exclusive billiards room, and a lounge. The building also features a patio with BBQs, loungers, and glass fire pits, perfect for socializing or relaxing outdoors. The condo includes heated underground parking and a secure, ensuring ample space for your belongings. Located in the heart of Edmonton, the JW Marriott Hotel offers unparalleled access to the city's best dining, shopping, and