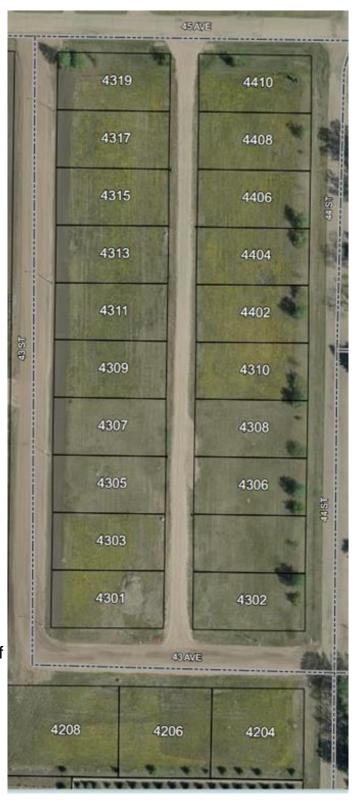

## \$19,900

0 Bedroom, 0.00 Bathroom, Land on 0.19 Acres

NONE, Castor, Alberta

Bare land in the new subdivision on the south part of Castor, 15 lots listed by Sutton Landmark Realty, all are approximately 65x128 ft. Negotiable time line to build.