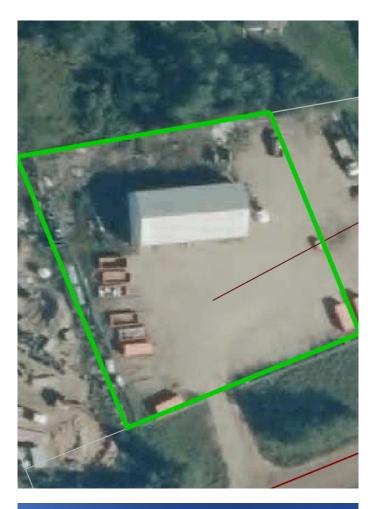

#### \$449,000

0 Bedroom, 0.00 Bathroom, Commercial on 0.00 Acres

Lac La Biche, Lac La Biche, Alberta

This 3,200 sq meter industrial shop, built in 1998, is located just a 2-minute drive from Lac La Biche and sits on a .82-acre lot. Featuring two main bays with a connecting door, this property offers flexibility for various uses. The shop includes an upper mezzanine level, a tool crib, and a bathroom for added convenience. The property is serviced by its own septic system and cistern, with the option to connect to town water and sewer if desired. The entire property is enclosed by a chain-linked fence, providing security and functionality. Perfect for businesses seeking a well-equipped space close to town! Owner will consider leasing.

### **Community Information**

| Address     | 104 67048 Mission Road |
|-------------|------------------------|
| Subdivision | Lac La Biche           |

| City<br>County<br>Province<br>Postal Code | Lac La Biche<br>Lac La Biche County<br>Alberta<br>T0A 2C0                      |  |
|-------------------------------------------|--------------------------------------------------------------------------------|--|
| Amenities                                 |                                                                                |  |
| Utilities                                 | Electricity Connected, Natural Gas Connected, Sewer Available, Water Available |  |
| Interior                                  |                                                                                |  |
| Heating                                   | Ceiling, Radiant                                                               |  |
| Exterior                                  |                                                                                |  |
| Lot Description                           | Cleared                                                                        |  |
| Additional Information                    |                                                                                |  |
| Date Listed<br>Days on Market<br>Zoning   | August 21st, 2024<br>378<br>Serviced Industrial Distr                          |  |