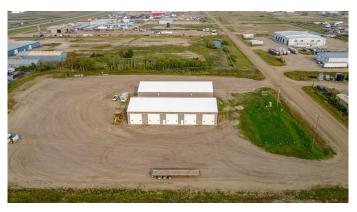

### \$735,000

0 Bedroom, 0.00 Bathroom, Commercial on 2.26 Acres

Devonian Business Park, Rural Vermilion River, County of, Alberta

Industrial Opportunity presents with this 2012 construction 6,480 square foot shop on 2.26 acres at Devonia Industrial Park. Wood frame, metal clad with a concrete slab foundation and three-phase electrical. Five heated bays currently rented out on short term rentals at \$900/bay. The overhead doors are 16x16 and the bays are approximately 20x54 with individual electric radiant heaters and side-mount door openers. Ceiling height is 18 feet. A sump pit runs through the centre of the building. Two piece washroom and sink area. The yard site is hard packed asphalt milling, great for heavy equipment hardening over time and reducing dust accumulation. The well and septic are currently shared with Lot 90 Willoughby Street and the owners are willing to draft a long or short term sharing agreement or new services could be brought in. Make your move!

#### **Essential Information**

MLS® # A2160528

Price \$735,000

Bathrooms 0.00

Acres 2.26

Year Built 2012

Type Commercial

Sub-Type Industrial

## **Community Information**

Address 86 Willoughby Street

Subdivision Devonian Business Park

City Rural Vermilion River, County of

County Vermilion River, County of

Province Alberta

Postal Code T9V 3B9

Interior