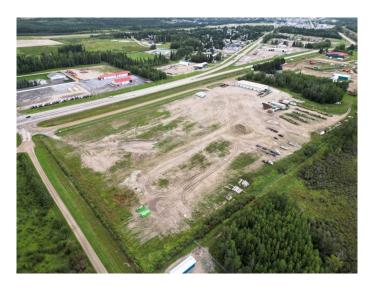

# \$3,400,000

0 Bedroom, 0.00 Bathroom, Commercial on 26.56 Acres

NONE, Edson, Alberta

14,000+- sq/ft Commercial/Industrial Building on 26 acres located on the West side of the Town of Edson, 2 klms from Downtown with great exposure bordering Hwy 16 East. The property includes a 12,000 sq foot shop space consisting of 6 - 24x50 BAYS w/ 14ft doors, 16ft ceiling height at the doors and 19 in the center, plus an additional 19x168 drive through back bay. In addition to the shop, there are 4 offices, a front reception area, lunchroom, 3 bathrooms and a large open boardroom area on the 2nd level with a separate office and mezzanine area! This property is securely fenced with plenty of parking, power outlets along the back of the building, used oil containment available, overhead radiant heat and has a 26 acre well packed gravel yard space to accommodate heavy trucks and equipment. This property also houses a 1994 3-bedroom, 2-bathroom mobile home set up to accommodate surveillance for the maintenance, security and safety of the primary establishment.

#### **Essential Information**

MLS® # A2161058 Price \$3,400,000

Bathrooms 0.00 Acres 26.56 Year Built 1996

Type Commercial

Sub-Type Industrial

Status Active

# **Community Information**

Address 7323 1a Avenue

Subdivision NONE City Edson

County Yellowhead County

Province Alberta
Postal Code T7E 0A1

Interior

Heating Natural Gas, Radiant

**Exterior** 