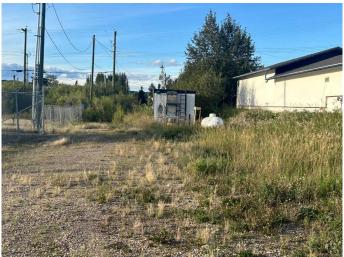

#### \$60,000

0 Bedroom, 0.00 Bathroom, Land on 0.15 Acres

North End., Peace River, Alberta

Industrial lot for sale in Peace River's North end! Great place to build your business or utilize the space for additional parking or storage. Camp shack, sea can and propane tank can be left on site or can be removed by the seller. There is power on the property and a solid gravel base for parking!