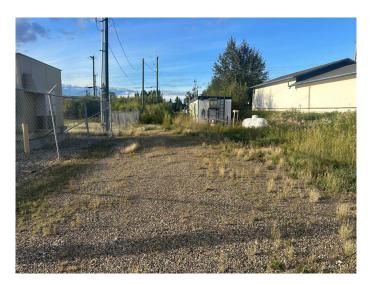

#### \$60,000

0 Bedroom, 0.00 Bathroom, Land on 0.15 Acres

North End., Peace River, Alberta

Industrial lot for sale in Peace River's North end! Great place to build your business or utilize the space for additional parking or storage. Camp shack, sea can and propane tank can be left on site or can be removed by the seller. There is power on the property and a solid gravel base for parking!