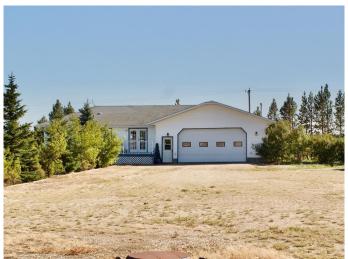

## \$750,000

2 Bedroom, 2.00 Bathroom, 819 sqft Residential on 3.00 Acres

Dimsdale Industrial Park, Dimsdale, Alberta

Dimsdale CM-Country Industrial zoning! 3 fenced-acres ready for business. 40'X70' heated shop with concrete floor, ideal 2 1/2" drain slope into central pit. 2-piece shop bathroom as well. Adjacent 27'X27' detached garage also concrete floor with power. Bungalow across the yard has a great yard. This truly is an ideal work and reside location. One bed up, main bath and laundry room. Kitchen and dining space open to living room. Open basement has bedroom and full bath plus open family room space. Attached heated 26'X32' double garage. House ready for shingles. Check the virtual tour to wander the big shop and the garages plus the home.

#### Additional Information

Date Listed September 1st, 2024

Days on Market 245 Zoning CM