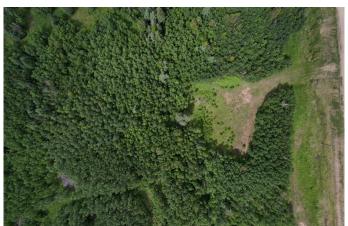

#### \$99,000

0 Bedroom, 0.00 Bathroom, Land on 7.68 Acres

NONE, Rural Woodlands County, Alberta

This 7.68 acres of land in the Mountain Springs Subdivision includes an approach and a potential cleared site for building or parking. The developer can also include a drilled well if you wish to have it included. The land looks onto thousands of acres of crownland. It is an amazing property to own.