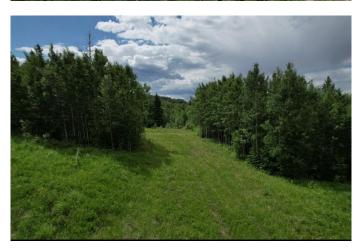

#### \$99,000

0 Bedroom, 0.00 Bathroom, Land on 7.68 Acres

NONE, Rural Woodlands County, Alberta

This 7.68 acres of land in the Mountain Springs Subdivision includes an approach and a potential cleared site for building or parking. The developer can also include a drilled well if you wish to have it included. The land looks onto thousands of acres of crownland. It is an amazing property to own.