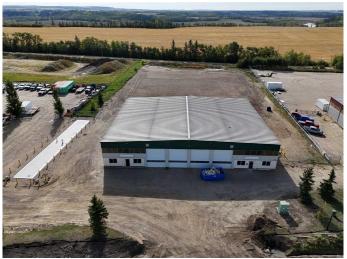

#### \$10

0 Bedroom, 0.00 Bathroom, Commercial on 2.61 Acres

Blindman Industrial Park, Rural Red Deer County, Alberta

This 12.500 SQ FT STAND ALONE SHOP w/ 2 offices, common area, 3 baths, NEWLY RENOVATED (approximately 1,000 sq ft) and developed in the north-west corner, allowing for over featuring 2.61 ACRES of FENCED, COMPACTED GRAVEL YARD! Gravelled front drive for customer/ employee parking, NEW LED SHOP LIGHTS, New office flooring, fresh paint, SEALED FLOOR with separate shop & sewer sumps, Located in the NEW **BLINDMAN INDUSTRIAL AREA- Featuring** 125'x100' long building with 4-14'x16'h DRIVE-THRU BAYS at the front, 6-14'X16'H bay doors at the back, TEN bay doors in total. Operations costs of \$3.69/PSF operating cost puts the total monthly asking price for this bay at \$14,260.42/month. Decent drive-around access provided by drive-thru gate on east side of the property. Visit REALTORS® website for more details on this great stand-alone shop in Red Deer County. BSI ZONED, lots of flexibility to operate your business from this space.

Built in 2000

#### **Essential Information**

MLS® # A2163557

Price \$10 Bathrooms 0.00

Acres 2.61 Year Built 2000

Type Commercial

Sub-Type Industrial

Status Active

# **Community Information**

Address 11, 39207 Range Road 271

Subdivision Blindman Industrial Park

City Rural Red Deer County

County Red Deer County

Province Alberta
Postal Code T4S 2M4