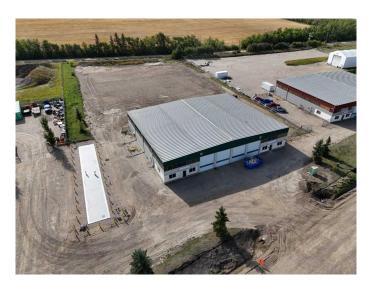

#### \$10

0 Bedroom, 0.00 Bathroom, Commercial on 2.61 Acres

Blindman Industrial Park, Rural Red Deer County, Alberta

This 12.500 SQ FT STAND ALONE SHOP w/ 2 offices, common area, 3 baths, NEWLY RENOVATED (approximately 1,000 sq ft) and developed in the north-west corner, allowing for over featuring 2.61 ACRES of FENCED, COMPACTED GRAVEL YARD! Gravelled front drive for customer/ employee parking, NEW LED SHOP LIGHTS, New office flooring, fresh paint, SEALED FLOOR with separate shop & sewer sumps, Located in the NEW **BLINDMAN INDUSTRIAL AREA- Featuring** 125'x100' long building with 4-14'x16'h DRIVE-THRU BAYS at the front, 6-14'X16'H bay doors at the back, TEN bay doors in total. Operations costs of \$3.69/PSF operating cost puts the total monthly asking price for this bay at \$14,260.42/month. Decent drive-around access provided by drive-thru gate on east side of the property. Visit REALTORS® website for more details on this great stand-alone shop in Red Deer County. BSI ZONED, lots of flexibility to operate your business from this space.

Built in 2000

#### **Essential Information**

MLS® # A2163557

Price \$10 Bathrooms 0.00

Acres 2.61 Year Built 2000

Type Commercial

Sub-Type Industrial

Status Active

# **Community Information**

Address 11, 39207 Range Road 271

Subdivision Blindman Industrial Park

City Rural Red Deer County

County Red Deer County

Province Alberta
Postal Code T4S 2M4