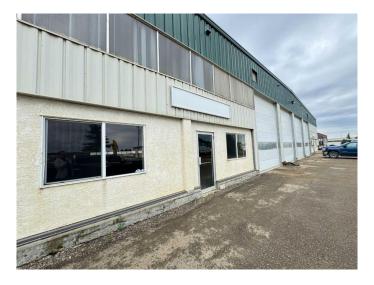

#### \$10

0 Bedroom, 0.00 Bathroom, Commercial on 2.61 Acres

Blindman Industrial Park, Rural Red Deer County, Alberta

This 12.500 SQ FT STAND ALONE SHOP w/ 2 offices, common area, 3 baths, NEWLY RENOVATED (approximately 1,000 sq ft) and developed in the north-west corner, allowing for over featuring 2.61 ACRES of FENCED, COMPACTED GRAVEL YARD! Gravelled front drive for customer/ employee parking, NEW LED SHOP LIGHTS, New office flooring, fresh paint, SEALED FLOOR with separate shop & sewer sumps, Located in the NEW **BLINDMAN INDUSTRIAL AREA- Featuring** 125'x100' long building with 4-14'x16'h DRIVE-THRU BAYS at the front, 6-14'X16'H bay doors at the back, TEN bay doors in total. Operations costs of \$3.69/PSF operating cost puts the total monthly asking price for this bay at \$14,260.42/month. Decent drive-around access provided by drive-thru gate on east side of the property. Visit REALTORS® website for more details on this great stand-alone shop in Red Deer County. BSI ZONED, lots of flexibility to operate your business from this space.

## **Exterior**

Roof Metal

Construction Metal Frame

Foundation Poured Concrete