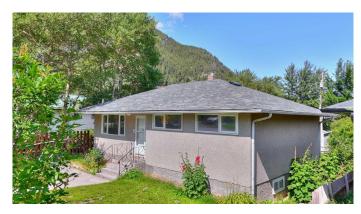

# \$739,000 - 8 Barrier Mountain Drive, Exshaw

MLS® #A2163693

## \$739,000

3 Bedroom, 2.00 Bathroom, 930 sqft Residential on 0.14 Acres

NONE, Exshaw, Alberta

Brand NEW roof! This charming single-family home is perfect for those seeking a serene mountain lifestyle. Set on a solid concrete foundation, the home offers three bedrooms and two bathrooms, with all 3 bedrooms boasting beautiful hardwood flooring. Newer windows throughout the house, and the partially finished basement provides additional room for recreation or storage potential. The backyard is partially fenced, offering privacy and room for outdoor gatherings. A detached one-car garage, complete with a concrete floor, is perfect for parking or as a workshop. With a new roof this home is sure to give you years of peace of mind. Don't miss this wonderful opportunity to call Exshaw home! \*Some Pictures Virtually Staged\*

#### **Exterior**

Exterior Features Garden

Lot Description Back Lane, Back Yard, Front Yard, Lawn, Private

Roof Asphalt Shingle Construction Other, Stucco

Foundation Poured Concrete