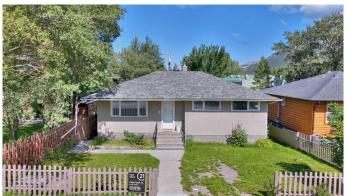

# \$739,000 - 8 Barrier Mountain Drive, Exshaw

MLS® #A2163693

## \$739,000

3 Bedroom, 2.00 Bathroom, 930 sqft Residential on 0.14 Acres

NONE, Exshaw, Alberta

Brand NEW roof! This charming single-family home is perfect for those seeking a serene mountain lifestyle. Set on a solid concrete foundation, the home offers three bedrooms and two bathrooms, with all 3 bedrooms boasting beautiful hardwood flooring. Newer windows throughout the house, and the partially finished basement provides additional room for recreation or storage potential. The backyard is partially fenced, offering privacy and room for outdoor gatherings. A detached one-car garage, complete with a concrete floor, is perfect for parking or as a workshop. With a new roof this home is sure to give you years of peace of mind. Don't miss this wonderful opportunity to call Exshaw home! \*Some Pictures Virtually Staged\*

#### **Exterior**

Exterior Features Garden

Lot Description Back Lane, Back Yard, Front Yard, Lawn, Private

Roof Asphalt Shingle Construction Other, Stucco

Foundation Poured Concrete