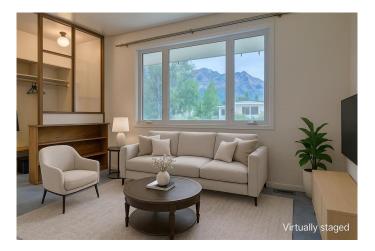

## \$739,000

3 Bedroom, 2.00 Bathroom, 930 sqft Residential on 0.14 Acres

NONE, Exshaw, Alberta

Brand NEW roof! This charming single-family home is perfect for those seeking a serene mountain lifestyle. Set on a solid concrete foundation, the home offers three bedrooms and two bathrooms, with all 3 bedrooms boasting beautiful hardwood flooring. Newer windows throughout the house, and the partially finished basement provides additional room for recreation or storage potential. The backyard is partially fenced, offering privacy and room for outdoor gatherings. A detached one-car garage, complete with a concrete floor, is perfect for parking or as a workshop. With a new roof this home is sure to give you years of peace of mind. Don't miss this wonderful opportunity to call Exshaw home! \*Some Pictures Virtually Staged\*